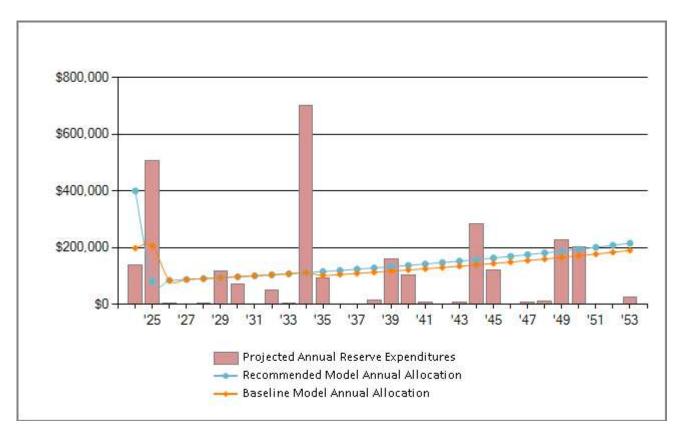

<sup>\*</sup> Data supplied by the Client, assumed to be correct and not independently verified.

<sup>\*\*</sup>Any negative percent funded shown is for visual representation of deficiency.

The above chart provides a visual of the reserve account projected expenditures over the 30 years covered in this study. We suggest making a note of large expenditure years (peak years) when there will be significant projected expenditures related to one or more component projects that will require repair/replacement. These large but infrequent component expenses during "peak" years are typically the most difficult to budget for, as they are often overlooked, or ignored due to the perception that the expenses are far in the future and there will be time to budget for them later.

One of the greatest challenges when planning for reserve budgeting is creating and implementing a funding model that is stable and fair while also adequate to cover reserve project expenditures that are typically infrequent and erratic. This is particularly true for reserve accounts that drop to low levels of funding; there will be a need to catch up the reserve account to a more suitable level while also being as fair and stable as possible as time progresses.

We have created numerous funding models with various goals in mind; the above models (Recommended & Baseline) adhere to the principle of having stability going forward in time while also covering the projected annual reserve expenditures. Their respective annual allocation rates (lines on the chart) are shown compared to the annual reserve expenditures (columns on the chart) within the timeframe of the projections. Note the relative stableness of the annual funding model allocation rates versus the infrequent and erratic nature of the reserve expenditures.