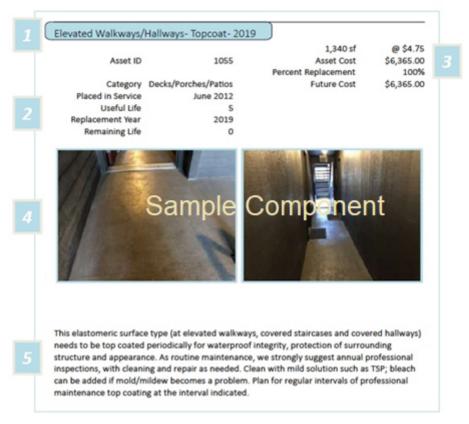

l Asse                           | t Summary:                                                                                                                                             |                 |               |                                               |                     |                 |   | \$888,227       |  |

## Camano Hills HOA About the Component Detail Reports Section

In the following Component Details Section of this reserve study you will find each component that has been listed within the Component List. This section has more detailed information for each component and reviewing it will often answer questions that arise regarding specific components within this reserve study. Below you will find an explanation of what and where this information is located.



- 1. Component Name and next Replacement Year as well as a unique Asset ID to cross reference with other sections within this reserve study.
- 2. This area has the category of the component, estimated placed in-service date (when last installed), the estimated useful life of the component (estimate of how long the component will last), the next replacement year in this reserve study and the remaining useful life (how many years before replacement is estimated to occur).
- 3. The area has the total measurement/unit count of the component, the cost per unit, the total asset cost (unit count X unit cost), the percent replacement (amount funded to be replaced in a cycle), and the future cost (estimated cost at the next replacement date).
- 4. Pictures of the component are included for Level