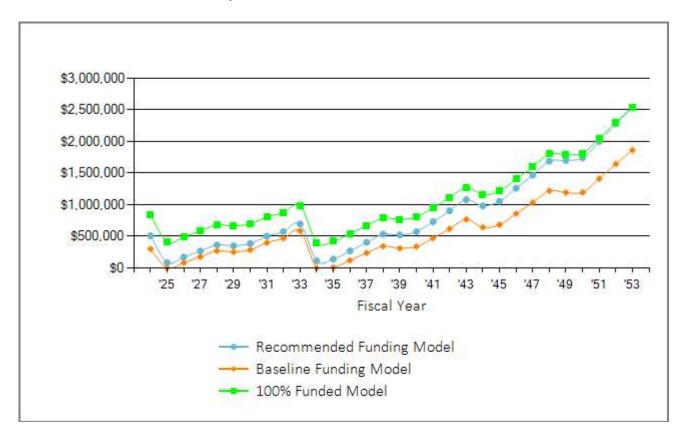

### **Reserve Account Summary**

| Current      | urrent Percent Funded   |                 | Fiscal Year Beginning Fully Funded Balance        | \$888,227                 |
|--------------|-------------------------|-----------------|---------------------------------------------------|---------------------------|
| (as          | (as of January 1, 2024) |                 | *Estimated FY Start Balance                       | \$233,600                 |
|              |                         |                 | Total Reserve Account Surplus or (Deficit)        | (\$654,627)               |
| 26.3%        |                         |                 | Avg. Surplus or (Deficit) Per Contributing Member | (\$8,286)                 |
|              | 20.5/0                  |                 | *Current Annual Reserve Allocation Rate           | \$19,750 per year         |
|              |                         |                 | *Approved Special Assessments                     | None in fiscal year 2024. |
| 0-30%<br>Low | 30-70%<br>Fair          | 70-100%<br>Good | *Approved Loans                                   | None in fiscal year 2024. |

### 5-Year Summary - Annual Reserve Allocation Rates & Year End % Funded

|      | 100% Fundi<br>Model                        | ng   | Recommended<br>Funding Model              |     | Baseline Fund<br>Model                 | ding | **Current Fun<br>Model                       |      |      |
|------|--------------------------------------------|------|-------------------------------------------|-----|----------------------------------------|------|----------------------------------------------|------|------|
| 2024 | 715,428                                    | 100% | 400,000                                   | 61% | 198,803                                | 36%  | 19,750                                       | 14%  | 2024 |
| 2025 | 71,710                                     | 100% | 82,500                                    | 21% | 205,762                                | 0%   | 20,441                                       | -90% | 2025 |
| 2026 | 74,220                                     | 100% | 85,388                                    | 35% | 85,339                                 | 17%  | 21,157                                       | -72% | 2026 |
| 2027 | 76,818                                     | 100% | 88,376                                    | 46% | 88,326                                 | 30%  | 21,897                                       | -57% | 2027 |
| 2028 | 79,507                                     | 100% | 91,469                                    | 54% | 91,417                                 | 40%  | 22,664                                       | -46% | 2028 |
| •    | Account is at least 100% funded each year. |      | Achieve 100% funde<br>the timeframe of th |     | Reserve account all within timeframe o | -    | Current allocation r<br>been supplied by the |      |      |