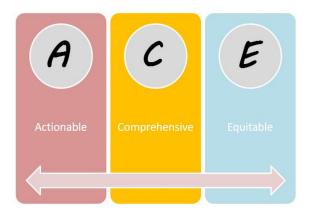

#### 1. Actionable

Is your goal possible within the constraints & limitations of very important but often overlooked factors related to statutory requirements and the governing documents? What may seem very "Reasonable" to the Board may very well be illegal or against the governing documents.

#### 2. Comprehensive

Your goal should be clear and specific, otherwise you won't be able to focus your efforts or feel truly motivated to achieve it. When drafting your goal, try to answer the four "W" questions - <u>What</u> do we want to accomplish? Why is this goal important? Who is involved? When is this goal set to occur?

#### 3. *Equitable*

Your goal should be reasonable and attainable to be successful. In other words, it should stretch your abilities but remain possible. When you set an achievable goal, you may be able to identify previously overlooked opportunities or resources that can bring you closer to it. This often means that transitioning to a more stable financial track will take years of smaller goals being obtained. Severely underfunded reserve accounts typically develop after many years or decades; it's usually not reasonable for the answers to come quick or easily.