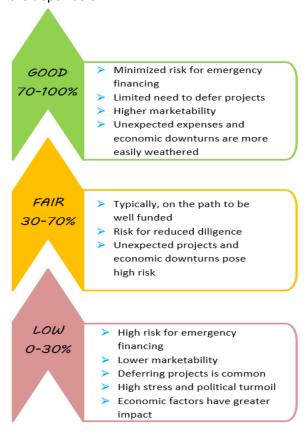

#### **About Percent Funded**

Percent funded is a calculation of how much is in the reserve account versus an ideal amount known as the Fully Funded Balance. The different risk levels associated with the levels of funding are explained in more depth below.

#### **About the Fully Funded Balance**

The Fully Funded balance is a mathematical calculation that represents the accrued deterioration of a component or a group of components at a specific point in time. It is an answer to the question of "How much should be in a reserve account at a specific point in time?' When the reserve account balance is the same as the Fully Funded Balance the reserve account is considered Fully Funded (100% Funded) at that specific point in time.