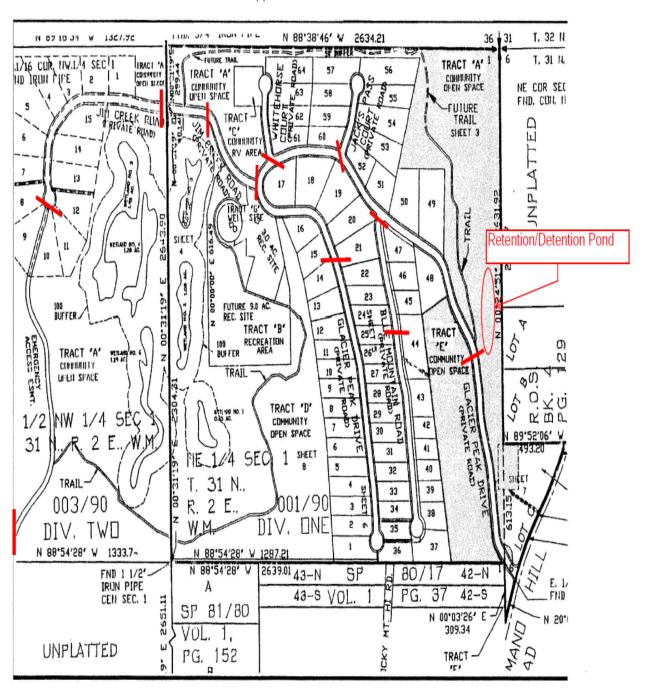

. This often means that transitioning to a more stable financial track will take years of smaller goals being obtained. Severely underfunded reserve accounts typically develop after many years or decades; it's usually not reasonable for the answers to come quick or easily.



Beware setting reserve budgeting goals that someone else has the ultimate control over (e.g., future Boards). For example, "We'll plan to start raising the reserve allocation rate in 3 years". This simply puts the responsibility on someone else and is just another way to "deal with it later". A future Board may have other ideas entirely or could be dealing with an economic downturn during which times raising the allocation rate is extremely difficult.

### Camano Hills HOA Site Map

### Culvert Approximate Locations



### Camano Hills HOA Reserve Analyst Comments

#### **Comments on the Current Funding Model Annual Allocation Rate**

In prior years that we have completed the reserve study the Client has stated that a \$250 per lot special assessment (total of \$19,750) had been approved through fiscal year 2025 however the most recent information supplied to us for this Fiscal Year 2024 Update is that this is was/is not a special assessment and has no end date. We have incorporated the annual reserve allocation rate supplied to us for the Current Funding Model in this reserve study based on the most recent information supplied to us.

#### **Reserve Analyst Comments on Common Areas**

### Trails System

It is assumed the trail systems will remain dirt and not be replenished with gravel

#### Fire Road