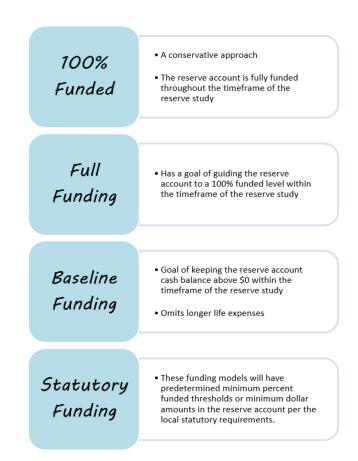

#### **How Much Should We Reserve?**

There is no right or wrong answer to the question of "How Much Should We Reserve?" as the reserve contributions in all the funding models in this study are based on different funding goals. It is more appropriate to consider the risk levels associated with different funding models as each Client has different risk tolerances and challenges in enacting whatever funding model is most appropriate to them. In our opinion any funding model that projects the reserve account balance to dip to zero would not be appropriate or fiscally responsible as future emergency financing or deferring projects are typically the outcome. Below are some of the more common funding models utilized: