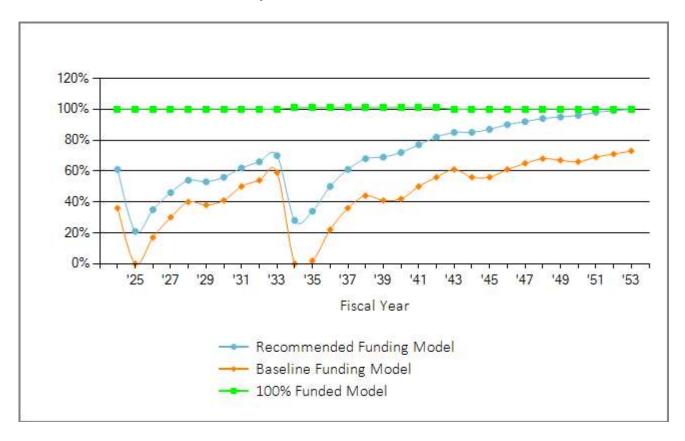

### 5-Year Summary - Annual Reserve Allocation Rates & Year End % Funded

|      | 100% Fundi<br>Model                        | ng   | Recommended<br>Funding Model              |     | Baseline Fund<br>Model                 | ding | **Current Fun<br>Model                       |      |      |
|------|--------------------------------------------|------|-------------------------------------------|-----|----------------------------------------|------|----------------------------------------------|------|------|
| 2024 | 715,428                                    | 100% | 400,000                                   | 61% | 198,803                                | 36%  | 19,750                                       | 14%  | 2024 |
| 2025 | 71,710                                     | 100% | 82,500                                    | 21% | 205,762                                | 0%   | 20,441                                       | -90% | 2025 |
| 2026 | 74,220                                     | 100% | 85,388                                    | 35% | 85,339                                 | 17%  | 21,157                                       | -72% | 2026 |
| 2027 | 76,818                                     | 100% | 88,376                                    | 46% | 88,326                                 | 30%  | 21,897                                       | -57% | 2027 |
| 2028 | 79,507                                     | 100% | 91,469                                    | 54% | 91,417                                 | 40%  | 22,664                                       | -46% | 2028 |
| •    | Account is at least 100% funded each year. |      | Achieve 100% funde<br>the timeframe of th |     | Reserve account all within timeframe o | -    | Current allocation r<br>been supplied by the |      |      |

#### **How Much Should We Reserve?**

There is no right or wrong answer to the question of "How Much Should We Reserve?" as the reserve contributions in all the funding models in this study are based on different funding goals. It is more appropriate to consider the risk levels associated with different funding models as each Client has different risk tolerances and challenges in enacting whatever funding model is most appropriate to them. In our opinion any funding model that projects the reserve account balance to dip to zero would not be appropriate or fiscally responsible as future emergency financing or deferring projects are typically the outcome. Below are some of the more common funding models utilized: